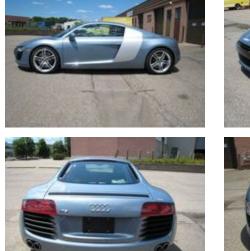

## 2008 Audi R8 4.2 (R tronic)

Equipment Included:

- Air Bag Side Curtain
- Air Conditioning
- Airbags
- Antilock Brakes
- Cruise Control
- Dual Climate Control
- DVDGPS
- GPS
  Heated Seats
- Power Brakes
- Power Door Locks
  - Power Mirrors

- Odometer: 1,900 km Transmission: Automatic Engine Cylinders: 8 Cylinder Drive Train: All Wheel Drive Fuel Used: Premium Unleaded Gas Mileage: 13 mpg city / 20 mpg hwy Exterior Color: Blue Interior Color: Blue Interior Type: Leather Body Style: Coupe Doors: Two Doors Audio: Premium Top Style: Hard Top
- Power Seats
- Power Steering
- Power Windows
- Rear Window Defroster
- Tilt/Telescope Wheel