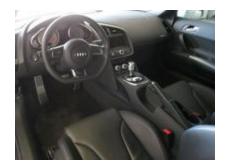

## 2008 Audi R8 4.2 (R tronic)

Equipment Included:

- Air Bag Side Curtain
- Air Conditioning
- Airbags
- Antilock Brakes
- Cruise Control
- Dual Climate Control
- DVDGPS
- GPS
  Heated Seats
- Power Brakes
- Power Door Locks
  - Power Mirrors

- Odometer: 1,900 km Transmission: Automatic Engine Cylinders: 8 Cylinder Drive Train: All Wheel Drive Fuel Used: Premium Unleaded Gas Mileage: 13 mpg city / 20 mpg hwy Exterior Color: Blue Interior Color: Blue Interior Type: Leather Body Style: Coupe Doors: Two Doors Audio: Premium Top Style: Hard Top
- Power Seats
- Power Steering
- Power Windows
- Rear Window Defroster
- Tilt/Telescope Wheel