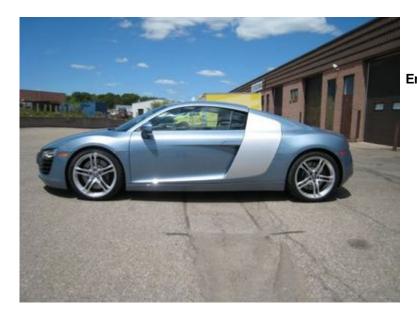

## 2008 Audi R8 4.2 (R tronic)

Equipment Included:

- Air Bag Side Curtain
- Air Conditioning
- Airbags
- Antilock Brakes
- Cruise Control
- Dual Climate Control
- DVDGPS
- GPS
  Heated Seats
- Power Brakes
- Power Door Locks
  - Power Mirrors

- Odometer: 1,900 km Transmission: Automatic Engine Cylinders: 8 Cylinder Drive Train: All Wheel Drive Fuel Used: Premium Unleaded Gas Mileage: 13 mpg city / 20 mpg hwy Exterior Color: Blue Interior Color: Blue Interior Type: Leather Body Style: Coupe Doors: Two Doors Audio: Premium Top Style: Hard Top
- Power Seats
- Power Steering
- Power Windows
- Rear Window Defroster
- Tilt/Telescope Wheel