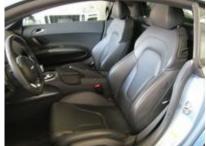

## 2008 Audi R8 4.2 (R tronic)

Equipment Included:

- Air Bag Side Curtain
- Air Conditioning
- Airbags
- Antilock Brakes
- Cruise Control
- Dual Climate Control
- DVDGPS
- GPS
  Heated Seats
- Power Brakes
- Power Door Locks
  - Power Mirrors

- Odometer: 1,900 km Transmission: Automatic Engine Cylinders: 8 Cylinder Drive Train: All Wheel Drive Fuel Used: Premium Unleaded Gas Mileage: 13 mpg city / 20 mpg hwy Exterior Color: Blue Interior Color: Blue Interior Type: Leather Body Style: Coupe Doors: Two Doors Audio: Premium Top Style: Hard Top
- Power Seats
- Power Steering
- Power Windows
- Rear Window Defroster
- Tilt/Telescope Wheel