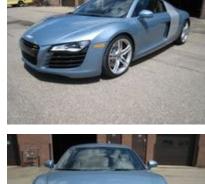

## 2008 Audi R8 4.2 (R tronic)

Equipment Included:

- Air Bag Side Curtain
- Air Conditioning
- Airbags
- Antilock Brakes
- Cruise Control
- Dual Climate Control
- DVDGPS
- GPS
  Heated Seats
- Power Brakes
- Power Door Locks
  - Power Mirrors

- Odometer: 1,900 km Transmission: Automatic Engine Cylinders: 8 Cylinder Drive Train: All Wheel Drive Fuel Used: Premium Unleaded Gas Mileage: 13 mpg city / 20 mpg hwy Exterior Color: Blue Interior Color: Blue Interior Type: Leather Body Style: Coupe Doors: Two Doors Audio: Premium Top Style: Hard Top
- Power Seats
- Power Steering
- Power Windows
- Rear Window Defroster
- Tilt/Telescope Wheel