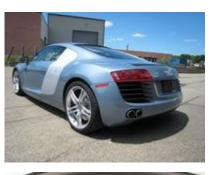

## 2008 Audi R8 4.2 (R tronic)

Equipment Included:

- Air Bag Side Curtain
- Air Conditioning
- Airbags
- Antilock Brakes
- Cruise Control
- Dual Climate Control
- DVDGPS
- GPS
  Heated Seats
- Power Brakes
- Power Door Locks
  - Power Mirrors

- Odometer: 1,900 km Transmission: Automatic Engine Cylinders: 8 Cylinder Drive Train: All Wheel Drive Fuel Used: Premium Unleaded Gas Mileage: 13 mpg city / 20 mpg hwy Exterior Color: Blue Interior Color: Blue Interior Type: Leather Body Style: Coupe Doors: Two Doors Audio: Premium Top Style: Hard Top
- Power Seats
- Power Steering
- Power Windows
- Rear Window Defroster
- Tilt/Telescope Wheel