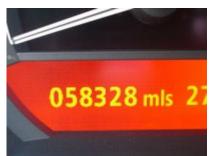

## 2005 BMW 745 i

Odometer: 61,300 mi

**Transmission:** 6 Speed Automatic **Engine Cylinders:** 4.4 Liter V 8 Cylinder

**Drive Train:** Rear-wheel

Fuel Used: Premium Unleaded

**Exterior Color:** Gray **Interior Color:** Black