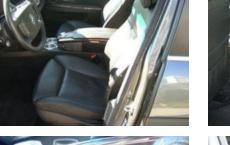

## 2005 BMW 745 i

Odometer: 61,300 mi

**Transmission:** 6 Speed Automatic **Engine Cylinders:** 4.4 Liter V 8 Cylinder

**Drive Train:** Rear-wheel

Fuel Used: Premium Unleaded

**Exterior Color:** Gray **Interior Color:** Black

Interior Type: Leather Interior

Body Style: Sedan

Doors: 4 Doors

Audio: Premium

Top Style: One-Touch Power Sunroof

## Equipment Included:

- Air Bag Side Curtain
- Air Conditioning
- Airbags
- Alloy Wheels
- Antilock Brakes
- Child Seat
- Child Seat Anchors
- Cruise Control
- Dual Climate Control
- DVD
- GPS
- Heated Seats
- Power Brakes
- Power Door Locks
- Power Mirrors
- Power Seats
- Power Steering
- Power Windows
- Rear Window Defroster
- Tilt/Telescope Wheel
- Tinted Glass