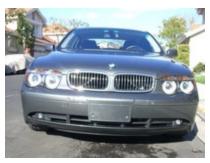

## 2005 BMW 745 i

Odometer: 61,300 mi

**Transmission:** 6 Speed Automatic **Engine Cylinders:** 4.4 Liter V 8 Cylinder

**Drive Train:** Rear-wheel

Fuel Used: Premium Unleaded

**Exterior Color:** Gray **Interior Color:** Black