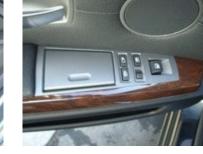

## Equipment Included:

- Air Bag Side Curtain
- Air Conditioning
- Airbags
- Alloy Wheels
- Antilock Brakes
- Child Seat
- Child Seat Anchors
- Cruise Control
- Dual Climate Control
- DVD
- GPS
- Heated Seats
- Power Brakes
- Power Door Locks
- Power Mirrors
- Power Seats
- Power Steering
- Power Windows
- Rear Window Defroster
- Tilt/Telescope Wheel
- Tinted Glass