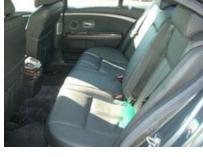

## 2005 BMW 745 i

Odometer: 61,300 mi

**Transmission:** 6 Speed Automatic **Engine Cylinders:** 4.4 Liter V 8 Cylinder

**Drive Train:** Rear-wheel

Fuel Used: Premium Unleaded

**Exterior Color:** Gray **Interior Color:** Black

Interior Type: Leather Interior

Body Style: Sedan

Doors: 4 Doors

Audio: Premium

Top Style: One-Touch Power Sunroof

## Equipment Included:

- Air Bag Side Curtain
- Air Conditioning
- Airbags
- Alloy Wheels
- Antilock Brakes
- Child Seat
- Child Seat Anchors
- Cruise Control
- Dual Climate Control
- DVD
- GPS
- Heated Seats
- Power Brakes
- Power Door Locks
- Power Mirrors
- Power Seats
- Power Steering
- Power Windows
- Rear Window Defroster
- Tilt/Telescope Wheel
- Tinted Glass