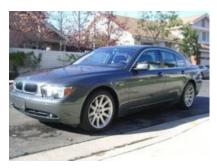

## 2005 BMW 745 i

Odometer: 61,300 mi

**Transmission:** 6 Speed Automatic **Engine Cylinders:** 4.4 Liter V 8 Cylinder

**Drive Train:** Rear-wheel

Fuel Used: Premium Unleaded

**Exterior Color:** Gray **Interior Color:** Black