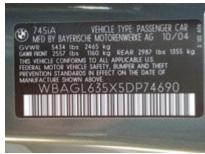

## 2005 BMW 745 i

Odometer: 61,300 mi

**Transmission:** 6 Speed Automatic **Engine Cylinders:** 4.4 Liter V 8 Cylinder

**Drive Train:** Rear-wheel

Fuel Used: Premium Unleaded

**Exterior Color:** Gray **Interior Color:** Black