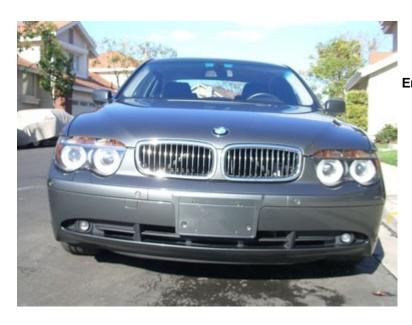

## 2005 BMW 745 i

Odometer: 61,300 mi

**Transmission:** 6 Speed Automatic **Engine Cylinders:** 4.4 Liter V 8 Cylinder

**Drive Train:** Rear-wheel

Fuel Used: Premium Unleaded

**Exterior Color:** Gray **Interior Color:** Black