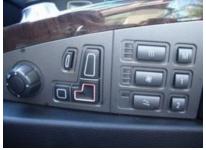

## Equipment Included:

- Air Bag Side Curtain
- Air Conditioning
- Airbags
- Alloy Wheels
- Antilock Brakes
- Child Seat
- Child Seat Anchors
- Cruise Control
- Dual Climate Control
- DVD
- GPS
- Heated Seats
- Power Brakes
- Power Door Locks
- Power Mirrors
- Power Seats
- Power Steering
- Power Windows
- Rear Window Defroster
- Tilt/Telescope Wheel
- Tinted Glass