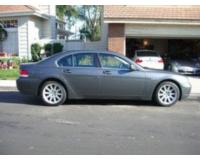

## 2005 BMW 745 i

Odometer: 61,300 mi

**Transmission:** 6 Speed Automatic **Engine Cylinders:** 4.4 Liter V 8 Cylinder

**Drive Train:** Rear-wheel

Fuel Used: Premium Unleaded

**Exterior Color:** Gray **Interior Color:** Black