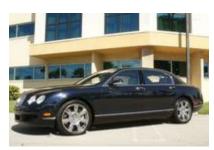

## **2007 Bentley Continental Flying Spur**

Odometer: 7,995 mi **Transmission:** Automatic

Engine 12 Cylinder

**Cylinders:** 

**Drive Train:** All Wheel Drive **Fuel Used:** Not Specified

Exterior Color: Blue

Interior Color: Off-white Interior Type: Leather

Body Style: Sedan

**Doors:** Four Doors **Audio:** Premium

Top Style: One-Touch Power

Sunroof