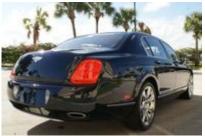

## **2007 Bentley Continental Flying Spur**

Odometer: 7,995 mi **Transmission:** Automatic

Engine 12 Cylinder

**Cylinders:** 

**Drive Train:** All Wheel Drive **Fuel Used:** Not Specified

Exterior Color: Blue

Interior Color: Off-white Interior Type: Leather

Body Style: Sedan

**Doors:** Four Doors **Audio:** Premium

Top Style: One-Touch Power

Sunroof