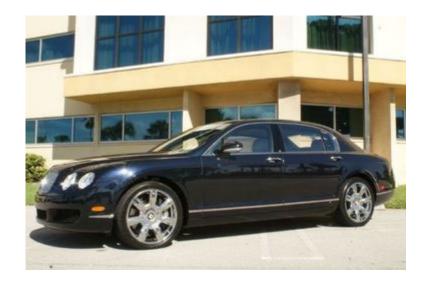

## **2007 Bentley Continental Flying Spur**

Odometer: 7,995 mi **Transmission:** Automatic

Engine 12 Cylinder

**Cylinders:** 

**Drive Train:** All Wheel Drive **Fuel Used:** Not Specified

Exterior Color: Blue

Interior Color: Off-white Interior Type: Leather

Body Style: Sedan

**Doors:** Four Doors **Audio:** Premium

Top Style: One-Touch Power

Sunroof