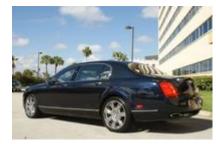

## **2007 Bentley Continental Flying Spur**

Odometer: 7,995 mi **Transmission:** Automatic

Engine 12 Cylinder

**Cylinders:** 

**Drive Train:** All Wheel Drive **Fuel Used:** Not Specified

Exterior Color: Blue

Interior Color: Off-white Interior Type: Leather

Body Style: Sedan

**Doors:** Four Doors **Audio:** Premium

Top Style: One-Touch Power

Sunroof