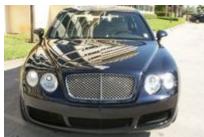

## **2007 Bentley Continental Flying Spur**

Odometer: 7,995 mi **Transmission:** Automatic

Engine 12 Cylinder

**Cylinders:** 

**Drive Train:** All Wheel Drive **Fuel Used:** Not Specified

Exterior Color: Blue

Interior Color: Off-white Interior Type: Leather

Body Style: Sedan

**Doors:** Four Doors **Audio:** Premium

Top Style: One-Touch Power

Sunroof