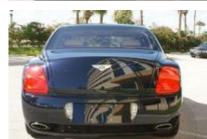

## **2007 Bentley Continental Flying Spur**

Odometer: 7,995 mi **Transmission:** Automatic

Engine 12 Cylinder

**Cylinders:** 

**Drive Train:** All Wheel Drive **Fuel Used:** Not Specified

Exterior Color: Blue

Interior Color: Off-white Interior Type: Leather

Body Style: Sedan

**Doors:** Four Doors **Audio:** Premium

Top Style: One-Touch Power

Sunroof