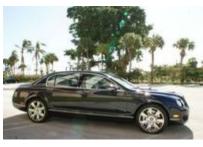

## **2007 Bentley Continental Flying Spur**

Odometer: 7,995 mi **Transmission:** Automatic

Engine 12 Cylinder

**Cylinders:** 

**Drive Train:** All Wheel Drive **Fuel Used:** Not Specified

Exterior Color: Blue

Interior Color: Off-white Interior Type: Leather

Body Style: Sedan

**Doors:** Four Doors **Audio:** Premium

Top Style: One-Touch Power

Sunroof