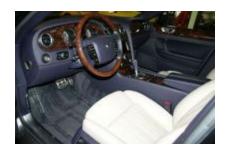

Interior Color: Off-white Interior Type: Leather

Body Style: Sedan

**Doors:** Four Doors **Audio:** Premium

Top Style: One-Touch Power

Sunroof

## Equipment Included:

- Air Bag Side Curtain
- Air Conditioning
- Airbags
- Alloy Wheels
- Antilock Brakes
- Child Seat
- Child Seat Anchors
- Cruise Control
- Dual Climate Control
- GPS
- Heated Seats
- Power Brakes
- Power Door Locks
- Power Mirrors
- Power Seats
- Power Steering
- Power Windows
- Rear Window Defroster
- Tilt/Telescope Wheel
- Tinted Glass