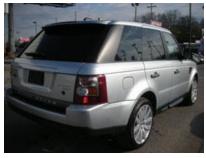

## 2008 Land Rover Range Rover Sport HSE

Odometer: 26,000 mi Transmission: Automatic

Engine 8 Cylinder

**Cylinders:** 

Drive Train: 4 Wheel Drive

Fuel Used: Gasoline

Gas Mileage: 12 mpg city / 18 mpg

hwy

Exterior Color: Silver Interior Color: Tan

**Interior Type:** Leather

Body Style: SUV

**Doors:** Five Doors

Audio: AM/FM/Satelite/CD

Top Style: Sun Roof