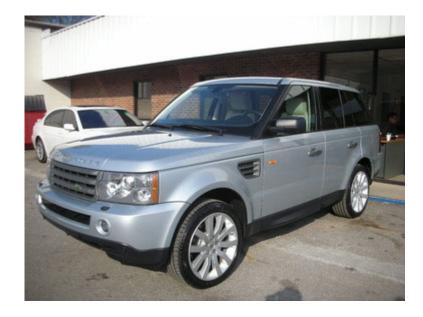

## 2008 Land Rover Range Rover Sport HSE

Odometer: 26,000 mi Transmission: Automatic

Engine 8 Cylinder

**Cylinders:** 

Drive Train: 4 Wheel Drive

Fuel Used: Gasoline

Gas Mileage: 12 mpg city / 18 mpg

hwy

Exterior Color: Silver Interior Color: Tan

**Interior Type:** Leather

Body Style: SUV

**Doors:** Five Doors

Audio: AM/FM/Satelite/CD

Top Style: Sun Roof