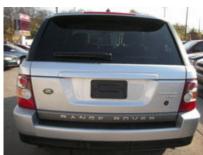

## 2008 Land Rover Range Rover Sport HSE

Odometer: 26,000 mi Transmission: Automatic

Engine 8 Cylinder

**Cylinders:** 

Drive Train: 4 Wheel Drive

Fuel Used: Gasoline

Gas Mileage: 12 mpg city / 18 mpg

hwy

Exterior Color: Silver Interior Color: Tan

**Interior Type:** Leather

Body Style: SUV

**Doors:** Five Doors

Audio: AM/FM/Satelite/CD

Top Style: Sun Roof