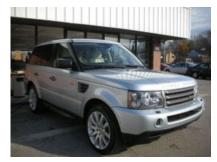

## 2008 Land Rover Range Rover Sport HSE

Odometer: 26,000 mi Transmission: Automatic

Engine 8 Cylinder

**Cylinders:** 

Drive Train: 4 Wheel Drive

Fuel Used: Gasoline

Gas Mileage: 12 mpg city / 18 mpg

hwy

Exterior Color: Silver Interior Color: Tan

**Interior Type:** Leather

Body Style: SUV

**Doors:** Five Doors

Audio: AM/FM/Satelite/CD

Top Style: Sun Roof