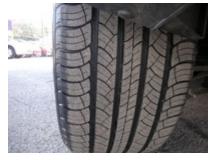

## 2008 Land Rover Range Rover Sport HSE

Odometer: 26,000 mi Transmission: Automatic

Engine 8 Cylinder

**Cylinders:** 

Drive Train: 4 Wheel Drive

Fuel Used: Gasoline

Gas Mileage: 12 mpg city / 18 mpg

hwy

Exterior Color: Silver Interior Color: Tan

**Interior Type:** Leather

Body Style: SUV

**Doors:** Five Doors

Audio: AM/FM/Satelite/CD

Top Style: Sun Roof