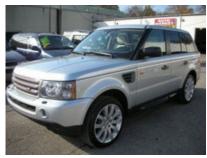

## 2008 Land Rover Range Rover Sport HSE

Odometer: 26,000 mi Transmission: Automatic

Engine 8 Cylinder

**Cylinders:** 

Drive Train: 4 Wheel Drive

Fuel Used: Gasoline

Gas Mileage: 12 mpg city / 18 mpg

hwy

Exterior Color: Silver Interior Color: Tan

**Interior Type:** Leather

Body Style: SUV

**Doors:** Five Doors

Audio: AM/FM/Satelite/CD

Top Style: Sun Roof