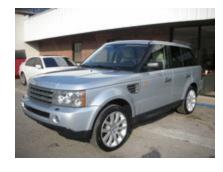

## 2008 Land Rover Range Rover Sport HSE

Odometer: 26,000 mi Transmission: Automatic

Engine 8 Cylinder

**Cylinders:** 

Drive Train: 4 Wheel Drive

Fuel Used: Gasoline

Gas Mileage: 12 mpg city / 18 mpg

hwy

Exterior Color: Silver Interior Color: Tan

**Interior Type:** Leather

Body Style: SUV

**Doors:** Five Doors

Audio: AM/FM/Satelite/CD

Top Style: Sun Roof