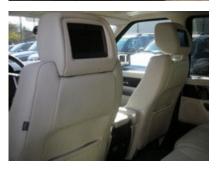

Exterior Color: Silver Interior Color: Tan

**Interior Type:** Leather

Body Style: SUV

**Doors:** Five Doors

Audio: AM/FM/Satelite/CD

Top Style: Sun Roof

## Equipment Included:

- Air Bag Side Curtain
- Air Conditioning
- Airbags
- Alloy Wheels
- Antilock Brakes
- Child Seat
- Child Seat Anchors
- Cruise Control
- Dual Climate Control
- DVD
- GPS
- Heated Seats
- Power Brakes
- Power Door Locks
- Power Mirrors
- Power Seats
- · Power Steering
- Power Windows
- Rear Window Defroster
- Tilt/Telescope Wheel
- Tinted Glass