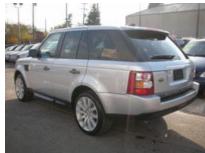

## 2008 Land Rover Range Rover Sport HSE

Odometer: 26,000 mi Transmission: Automatic

Engine 8 Cylinder

**Cylinders:** 

Drive Train: 4 Wheel Drive

Fuel Used: Gasoline

Gas Mileage: 12 mpg city / 18 mpg

hwy

Exterior Color: Silver Interior Color: Tan

**Interior Type:** Leather

Body Style: SUV

**Doors:** Five Doors

Audio: AM/FM/Satelite/CD

Top Style: Sun Roof