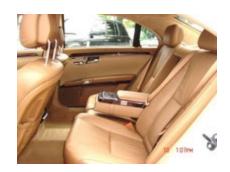

## 2007 Mercedes-Benz S-Class S600V

Odometer: 37,529 mi
Transmission: Automatic
Engine Cylinders: 12 Cylinder

Drive Train: 2 Wheel Drive

Fuel Used: Gasoline

Exterior Color: White

Interior Color: Tan

Interior Type: Leather

## Equipment Included:

- Air Bag Side Curtain
- Air Conditioning
- Airbags
- Alloy Wheels
- Antilock Brakes
- Child Seat
- Child Seat Anchors
- Cruise Control
- Dual Climate Control
- DVD
- GPS
- Heated Seats
- Power Brakes
- Power Door Locks
- Power Mirrors
- Power Seats
- Power Steering
- Power Windows
- Rear Window Defroster
- Tilt/Telescope Wheel
- Tinted Glass