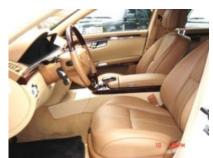

## 2007 Mercedes-Benz S-Class S600V

Odometer: 37,529 mi
Transmission: Automatic
Engine Cylinders: 12 Cylinder

Drive Train: 2 Wheel Drive

Fuel Used: Gasoline

Exterior Color: White

Interior Color: Tan

Interior Type: Leather

## Equipment Included:

- Air Bag Side Curtain
- Air Conditioning
- Airbags
- Alloy Wheels
- Antilock Brakes
- Child Seat
- Child Seat Anchors
- Cruise Control
- Dual Climate Control
- DVD
- GPS
- Heated Seats
- Power Brakes
- Power Door Locks
- Power Mirrors
- Power Seats
- Power Steering
- Power Windows
- Rear Window Defroster
- Tilt/Telescope Wheel
- Tinted Glass