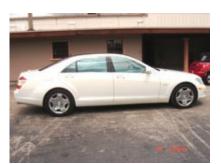

## 2007 Mercedes-Benz S-Class S600V

Odometer: 37,529 mi
Transmission: Automatic
Engine Cylinders: 12 Cylinder

Drive Train: 2 Wheel Drive

Fuel Used: Gasoline

Exterior Color: White

Interior Color: Tan

Interior Type: Leather

Body Style: Sedan

**Doors:** Four Doors

Audio: Premium

Top Style: Sun Roof