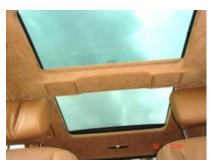

## 2007 Mercedes-Benz S-Class S600V



Odometer: 37,529 mi
Transmission: Automatic
Engine Cylinders: 12 Cylinder

Drive Train: 2 Wheel Drive

Fuel Used: Gasoline

Exterior Color: White

Interior Color: Tan

Interior Type: Leather

Body Style: Sedan

**Doors:** Four Doors

Audio: Premium

Top Style: Sun Roof

## Equipment Included:

- Air Bag Side Curtain
- Air Conditioning
- Airbags
- Alloy Wheels
- Antilock Brakes
- Child Seat
- Child Seat Anchors
- Cruise Control
- Dual Climate Control
- DVD
- GPS
- Heated Seats
- Power Brakes
- Power Door Locks
- Power Mirrors
- Power Seats
- Power Steering
- Power Windows
- Rear Window Defroster
- Tilt/Telescope Wheel
- Tinted Glass













InternetAutos.com 1 of 2







InternetAutos.com 2 of 2