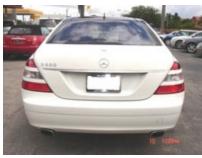

## 2007 Mercedes-Benz S-Class S600V

Odometer: 37,529 mi
Transmission: Automatic
Engine Cylinders: 12 Cylinder

Drive Train: 2 Wheel Drive

Fuel Used: Gasoline

Exterior Color: White

Interior Color: Tan

Interior Type: Leather

Body Style: Sedan

**Doors:** Four Doors

Audio: Premium

Top Style: Sun Roof

## Equipment Included:

- Air Bag Side Curtain
- Air Conditioning
- Airbags
- Alloy Wheels
- Antilock Brakes
- Child Seat
- Child Seat Anchors
- Cruise Control
- Dual Climate Control
- DVD
- GPS
- Heated Seats
- Power Brakes
- Power Door Locks
- Power Mirrors
- Power Seats
- Power Steering
- Power Windows
- Rear Window Defroster
- Tilt/Telescope Wheel
- Tinted Glass