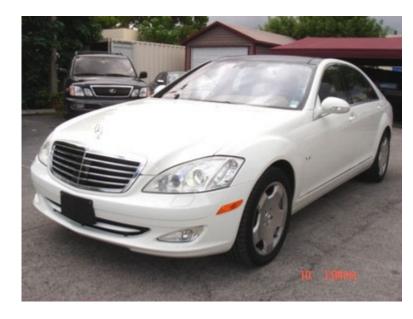

## 2007 Mercedes-Benz S-Class S600V

Odometer: 37,529 mi
Transmission: Automatic
Engine Cylinders: 12 Cylinder

Drive Train: 2 Wheel Drive

Fuel Used: Gasoline

Exterior Color: White

Interior Color: Tan

Interior Type: Leather

Body Style: Sedan

**Doors:** Four Doors

Audio: Premium

Top Style: Sun Roof

## Equipment Included:

- Air Bag Side Curtain
- Air Conditioning
- Airbags
- Alloy Wheels
- Antilock Brakes
- Child Seat
- Child Seat Anchors
- Cruise Control
- Dual Climate Control
- DVD
- GPS
- Heated Seats
- Power Brakes
- Power Door Locks
- Power Mirrors
- Power Seats
- Power Steering
- Power Windows
- Rear Window Defroster
- Tilt/Telescope Wheel
- Tinted Glass