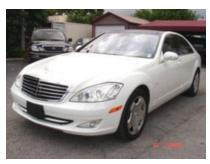

## 2007 Mercedes-Benz S-Class S600V

Odometer: 37,529 mi
Transmission: Automatic
Engine Cylinders: 12 Cylinder

Drive Train: 2 Wheel Drive

Fuel Used: Gasoline

Exterior Color: White

Interior Color: Tan

Interior Type: Leather

Body Style: Sedan

**Doors:** Four Doors

Audio: Premium

Top Style: Sun Roof

## Equipment Included:

- Air Bag Side Curtain
- Air Conditioning
- Airbags
- Alloy Wheels
- Antilock Brakes
- Child Seat
- Child Seat Anchors
- Cruise Control
- Dual Climate Control
- DVD
- GPS
- Heated Seats
- Power Brakes
- Power Door Locks
- Power Mirrors
- Power Seats
- Power Steering
- Power Windows
- Rear Window Defroster
- Tilt/Telescope Wheel
- Tinted Glass