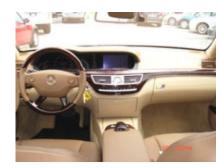

## 2007 Mercedes-Benz S-Class S600V

Odometer: 37,529 mi
Transmission: Automatic
Engine Cylinders: 12 Cylinder

Drive Train: 2 Wheel Drive

Fuel Used: Gasoline

Exterior Color: White

Interior Color: Tan

Interior Type: Leather

Body Style: Sedan

**Doors:** Four Doors

Audio: Premium

Top Style: Sun Roof

## Equipment Included:

- Air Bag Side Curtain
- Air Conditioning
- Airbags
- Alloy Wheels
- Antilock Brakes
- Child Seat
- Child Seat Anchors
- Cruise Control
- Dual Climate Control
- DVD
- GPS
- Heated Seats
- Power Brakes
- Power Door Locks
- Power Mirrors
- Power Seats
- Power Steering
- Power Windows
- Rear Window Defroster
- Tilt/Telescope Wheel
- Tinted Glass