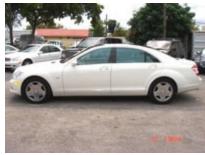

## 2007 Mercedes-Benz S-Class S600V

Odometer: 37,529 mi
Transmission: Automatic
Engine Cylinders: 12 Cylinder

Drive Train: 2 Wheel Drive

Fuel Used: Gasoline

Exterior Color: White

Interior Color: Tan

Interior Type: Leather

Body Style: Sedan

**Doors:** Four Doors

Audio: Premium

Top Style: Sun Roof