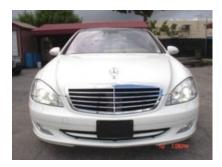

## 2007 Mercedes-Benz S-Class S600V

Odometer: 37,529 mi
Transmission: Automatic
Engine Cylinders: 12 Cylinder

Drive Train: 2 Wheel Drive

Fuel Used: Gasoline

Exterior Color: White

Interior Color: Tan

Interior Type: Leather

Body Style: Sedan

**Doors:** Four Doors

Audio: Premium

Top Style: Sun Roof

## Equipment Included:

- Air Bag Side Curtain
- Air Conditioning
- Airbags
- Alloy Wheels
- Antilock Brakes
- Child Seat
- Child Seat Anchors
- Cruise Control
- Dual Climate Control
- DVD
- GPS
- Heated Seats
- Power Brakes
- Power Door Locks
- Power Mirrors
- Power Seats
- Power Steering
- Power Windows
- Rear Window Defroster
- Tilt/Telescope Wheel
- Tinted Glass