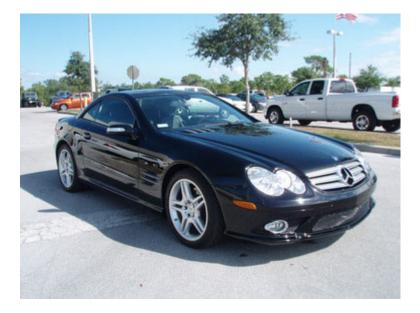

## 2008 Mercedes-Benz SL-Class **SL550R**

Odometer: 2,614 mi Transmission: 7 Speed Automatic Engine 5.5 Liter V 8 Cylinder Cylinders: Drive Train: Rear-wheel Fuel Used: Premium Unleaded Gas Mileage: 14 mpg city / 21 mpg hwy Exterior Color: Black Interior Color: Gray Interior Type: Leather Body Style: Convertible Doors: 2 Doors Audio: Premium