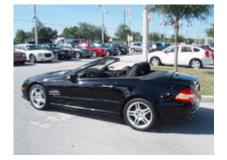

## 2008 Mercedes-Benz SL-Class **SL550R**

Odometer: 2,614 mi Transmission: 7 Speed Automatic Engine 5.5 Liter V 8 Cylinder Cylinders: Drive Train: Rear-wheel Fuel Used: Premium Unleaded Gas Mileage: 14 mpg city / 21 mpg hwy Exterior Color: Black Interior Color: Gray Interior Type: Leather Body Style: Convertible Doors: 2 Doors Audio: Premium

Top Style: Convertible roof