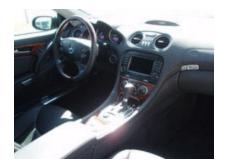

## 2008 Mercedes-Benz SL-Class **SL550R**

Odometer: 2,614 mi Transmission: 7 Speed Automatic Engine 5.5 Liter V 8 Cylinder Cylinders: Drive Train: Rear-wheel Fuel Used: Premium Unleaded Gas Mileage: 14 mpg city / 21 mpg hwy Exterior Color: Black Interior Color: Gray Interior Type: Leather Body Style: Convertible Doors: 2 Doors Audio: Premium

## Equipment Included:

- Air Bag Side Curtain
- Air Conditioning
- Airbags
- Alloy Wheels
- Antilock Brakes
- Child Seat Anchors
- Cruise Control
- GPS
- Heated SeatsPower Brakes
- Power Door Locks
- Power Mirrors
- · Power Seats
- Power Steering
- Power Windows
- Rear Window Defroster
- Tilt/Telescope Wheel
- Tinted Glass