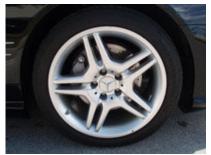

## Equipment Included:

- Air Bag Side Curtain
- Air Conditioning
- Airbags
- Alloy Wheels
- Antilock Brakes
- Child Seat Anchors
- Cruise Control
- GPS
- Heated SeatsPower Brakes
- Power Door Locks
- Power Mirrors
- · Power Seats
- Power Steering
- Power Windows
- Rear Window Defroster
- Tilt/Telescope Wheel
- Tinted Glass