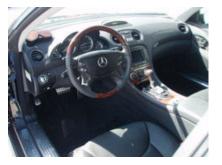

## 2008 Mercedes-Benz SL-Class **SL550R**

Odometer: 2,614 mi Transmission: 7 Speed Automatic Engine 5.5 Liter V 8 Cylinder Cylinders: Drive Train: Rear-wheel Fuel Used: Premium Unleaded Gas Mileage: 14 mpg city / 21 mpg hwy Exterior Color: Black Interior Color: Gray Interior Type: Leather Body Style: Convertible Doors: 2 Doors Audio: Premium

## Equipment Included:

- Air Bag Side Curtain
- Air Conditioning
- Airbags
- Alloy Wheels
- Antilock Brakes
- Child Seat Anchors
- Cruise Control
- GPS
- Heated SeatsPower Brakes
- Power Door Locks
- Power Mirrors
- · Power Seats
- Power Steering
- Power Windows
- Rear Window Defroster
- Tilt/Telescope Wheel
- Tinted Glass