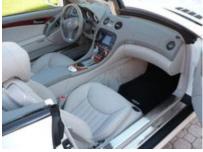

**Exterior Color:** White **Interior Color:** Gray

Interior Type: Leather

Body Style: Convertible

Doors: 2 Doors

Audio: Premium

Top Style: Convertible

## Equipment Included:

- Air Bag Side Curtain
- Air Conditioning
- Airbags
- Alloy Wheels
- Antilock Brakes
- Child Seat
- Child Seat Anchors
- Cruise Control
- Dual Climate Control
- DVD
- GPS
- Heated Seats
- Power Brakes
- Power Door Locks
- Power Mirrors
- Power Seats
- Power Steering
- Power Windows
- Rear Window Defroster
- Tilt/Telescope Wheel
- Tinted Glass