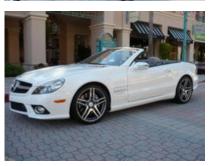

## 2009 Mercedes-Benz SL-Class SL550

Odometer: 6,998 mi
Transmission: Automatic

Engine 8 Cylinder

**Cylinders:** 

Drive Train: Rear-wheel

Fuel Used: Gasoline

Gas Mileage: 14 mpg city / 21 mpg

hwy

**Exterior Color:** White **Interior Color:** Gray

Interior Type: Leather

Body Style: Convertible

Doors: 2 Doors

Audio: Premium

Top Style: Convertible