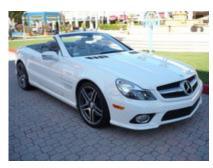

## 2009 Mercedes-Benz SL-Class SL550

Odometer: 6,998 mi
Transmission: Automatic

Engine 8 Cylinder

**Cylinders:** 

Drive Train: Rear-wheel

Fuel Used: Gasoline

Gas Mileage: 14 mpg city / 21 mpg

hwy

**Exterior Color:** White **Interior Color:** Gray

Interior Type: Leather

Body Style: Convertible

Doors: 2 Doors

Audio: Premium

Top Style: Convertible