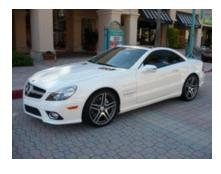

## 2009 Mercedes-Benz SL-Class SL550

Odometer: 6,998 mi
Transmission: Automatic

Engine 8 Cylinder

**Cylinders:** 

Drive Train: Rear-wheel

Fuel Used: Gasoline

Gas Mileage: 14 mpg city / 21 mpg

hwy

**Exterior Color:** White **Interior Color:** Gray

Interior Type: Leather

Body Style: Convertible

Doors: 2 Doors

Audio: Premium

Top Style: Convertible