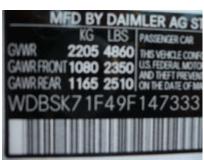

## 2009 Mercedes-Benz SL-Class SL550



Odometer: 6,998 mi
Transmission: Automatic

Engine 8 Cylinder

**Cylinders:** 

Drive Train: Rear-wheel

Fuel Used: Gasoline

Gas Mileage: 14 mpg city / 21 mpg

hwy

**Exterior Color:** White **Interior Color:** Gray

Interior Type: Leather

Body Style: Convertible

Doors: 2 Doors

Audio: Premium

Top Style: Convertible

## Equipment Included:

- Air Bag Side Curtain
- Air Conditioning
- Airbags
- Alloy Wheels
- Antilock Brakes
- Child Seat
- Child Seat Anchors
- Cruise Control
- Dual Climate Control
- DVD
- GPS
- Heated Seats
- Power Brakes
- Power Door Locks
- Power Mirrors
- Power Seats
- Power Steering
- Power Windows
- Rear Window Defroster
- Tilt/Telescope Wheel
- Tinted Glass







InternetAutos.com 1 of 2



















InternetAutos.com 2 of 2