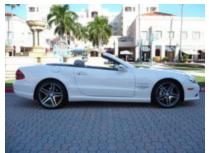

## 2009 Mercedes-Benz SL-Class SL550

Odometer: 6,998 mi
Transmission: Automatic

Engine 8 Cylinder

**Cylinders:** 

Drive Train: Rear-wheel

Fuel Used: Gasoline

Gas Mileage: 14 mpg city / 21 mpg

hwy

**Exterior Color:** White **Interior Color:** Gray

Interior Type: Leather

Body Style: Convertible

Doors: 2 Doors

Audio: Premium

Top Style: Convertible