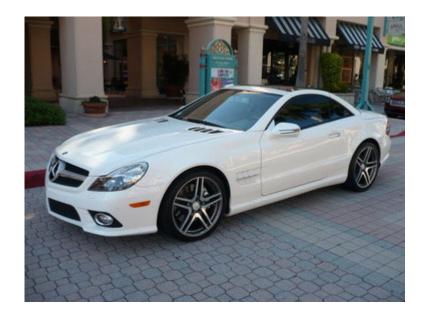

## 2009 Mercedes-Benz SL-Class SL550

Odometer: 6,998 mi
Transmission: Automatic

Engine 8 Cylinder

**Cylinders:** 

Drive Train: Rear-wheel

Fuel Used: Gasoline

Gas Mileage: 14 mpg city / 21 mpg

hwy

**Exterior Color:** White **Interior Color:** Gray

Interior Type: Leather

Body Style: Convertible

Doors: 2 Doors

Audio: Premium

Top Style: Convertible