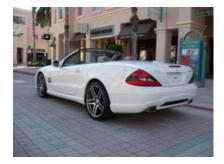

## 2009 Mercedes-Benz SL-Class SL550

Odometer: 6,998 mi
Transmission: Automatic

Engine 8 Cylinder

**Cylinders:** 

Drive Train: Rear-wheel

Fuel Used: Gasoline

Gas Mileage: 14 mpg city / 21 mpg

hwy

**Exterior Color:** White **Interior Color:** Gray

Interior Type: Leather

Body Style: Convertible

Doors: 2 Doors

Audio: Premium

Top Style: Convertible