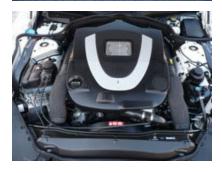

## 2009 Mercedes-Benz SL-Class SL550

Odometer: 6,998 mi
Transmission: Automatic

Engine 8 Cylinder

**Cylinders:** 

Drive Train: Rear-wheel

Fuel Used: Gasoline

Gas Mileage: 14 mpg city / 21 mpg

hwy