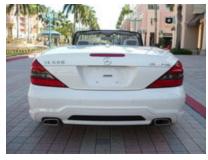

## 2009 Mercedes-Benz SL-Class SL550

Odometer: 6,998 mi
Transmission: Automatic

Engine 8 Cylinder

**Cylinders:** 

Drive Train: Rear-wheel

Fuel Used: Gasoline

Gas Mileage: 14 mpg city / 21 mpg

hwy

**Exterior Color:** White **Interior Color:** Gray

Interior Type: Leather

Body Style: Convertible

Doors: 2 Doors

Audio: Premium

Top Style: Convertible