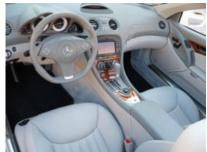

**Exterior Color:** White **Interior Color:** Gray

Interior Type: Leather

Body Style: Convertible

Doors: 2 Doors

Audio: Premium

Top Style: Convertible

## Equipment Included:

- Air Bag Side Curtain
- Air Conditioning
- Airbags
- Alloy Wheels
- Antilock Brakes
- Child Seat
- Child Seat Anchors
- Cruise Control
- Dual Climate Control
- DVD
- GPS
- Heated Seats
- Power Brakes
- Power Door Locks
- Power Mirrors
- Power Seats
- Power Steering
- Power Windows
- Rear Window Defroster
- Tilt/Telescope Wheel
- Tinted Glass